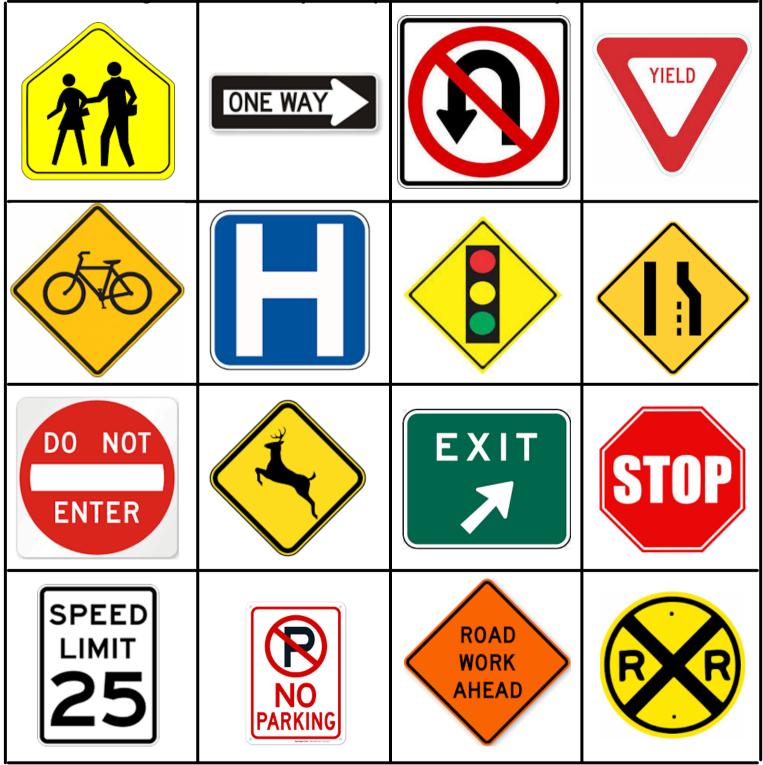

## OM STREET SIGN BINGO

Try to get a bingo by covering up the signs on the bingo card as you spot them on your ride

## EREET SIGN BINGO

Try to get a bingo by covering up the signs on the bingo card as you spot them on your ride

## OM STREET SIGN BINGO

Try to get a bingo by covering up the signs on the bingo card as you spot them on your ride

Color the blank car the color needed to complete the pattern