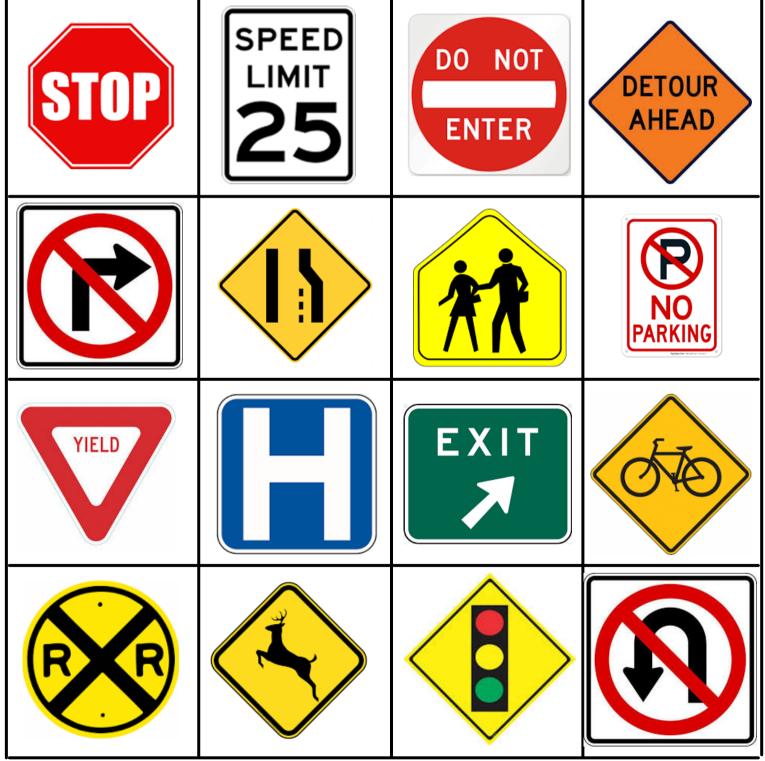

## OM STREET SIGN BINGO

Try to get a bingo by covering up the signs on the bingo card as you spot them on your ride