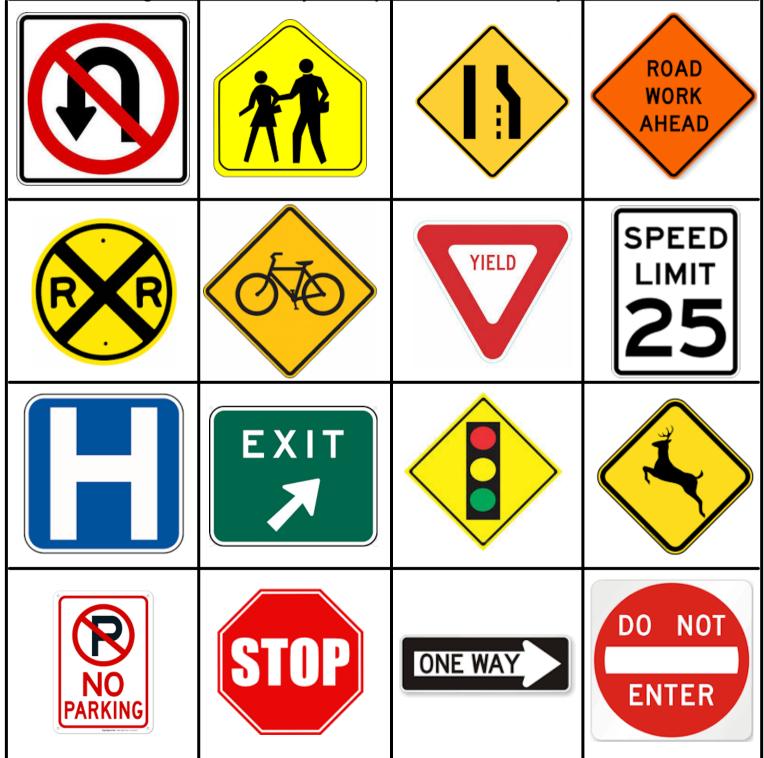

## OM STREET SIGN BINGO

Try to get a bingo by covering up the signs on the bingo card as you spot them on your ride

Color the blank car the color needed to complete the pattern