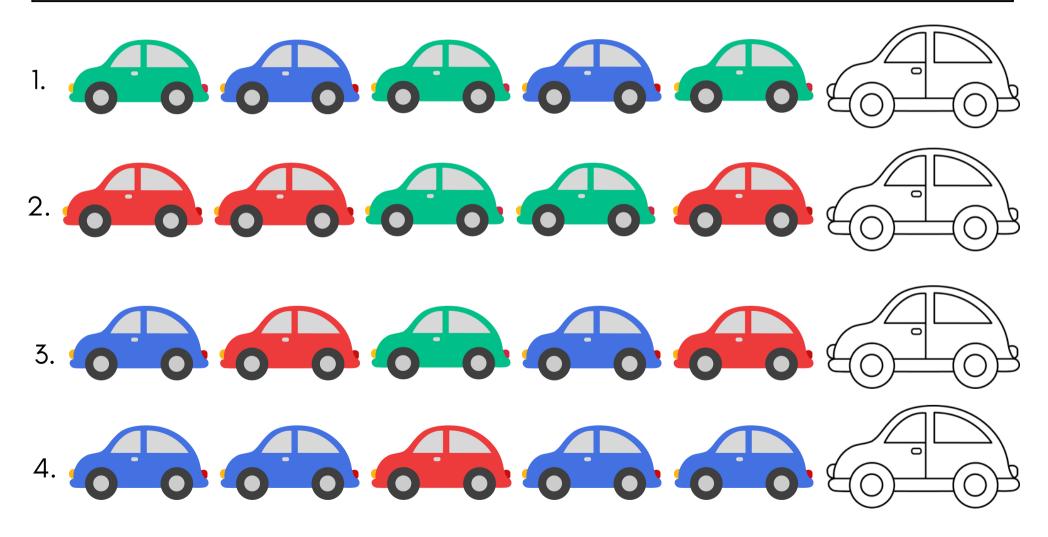

## OM STREET SIGN BINGO

Try to get a bingo by covering up the signs on the bingo card as you spot them on your ride

Color the blank car the color needed to complete the pattern