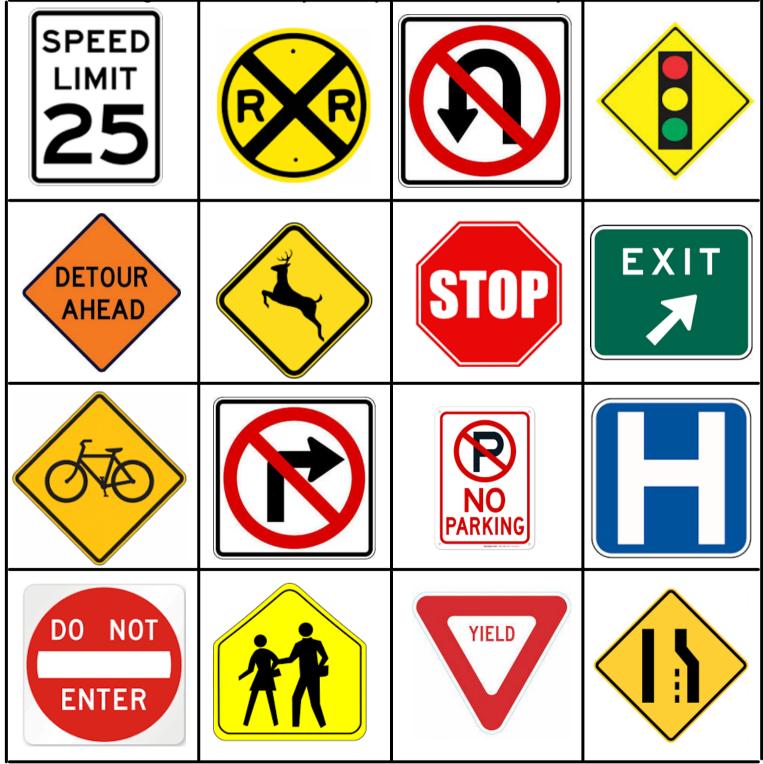

## EREET SIGN BINGO

Try to get a bingo by covering up the signs on the bingo card as you spot them on your ride